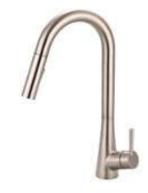

Vogue Ceramic White Wave

Kitchen Faucet

Single handle pull-down gooseneck kitchen faucet in chrome

Whirlpool Front Load Washer

With intuitive touch controls

Whirlpool Front Load Dryer

With Accudry intuitive touch controls