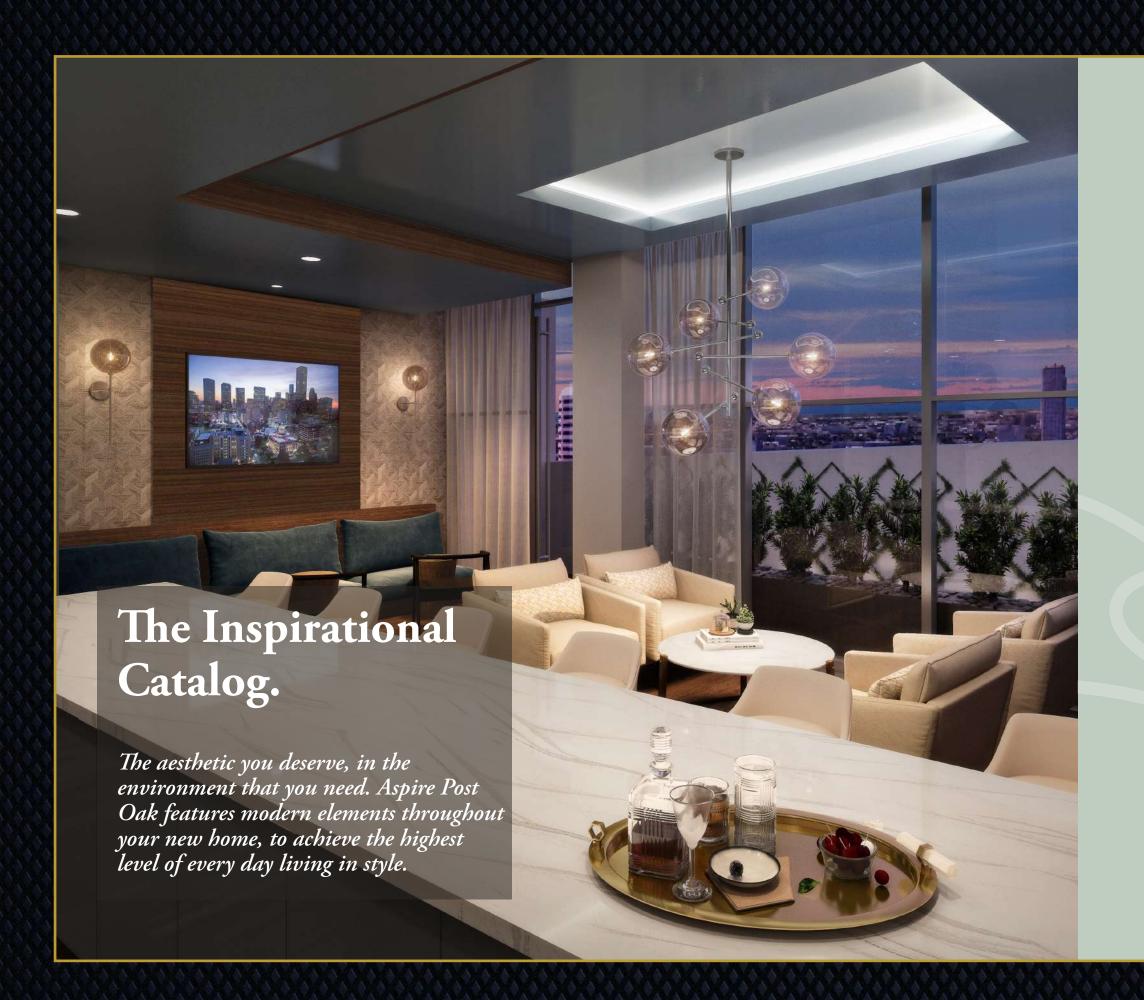

Wine Fridge



Whirlpool Refrigerator



Andromeda

Granite Countertops





Modern Cabinet

Snow White Gloss Kitchen Upper Cabinets & Bath Base Cabinets



Whirlpool Stove/Oven



Whirlpool Microwave



Kitchen Sink

Extra large 30" stainless steel, single basin, undermount kitchen sink.



Modern Hardware

Brushed nickel pull tabs Bottom cabinets ONLY



Modern Cabinet

Grey Cashmere Kitchen Base Wood Cabinets



Kitchen Backsplash

Vogue Ceramic White Wave



Kitchen Faucet

Single handle pull-down gooseneck kitchen faucet in chrome



Whirlpool Front Load Washer

With intuitive touch controls



Whirlpool Front Load Dryer

With Accudry intuitive touch controls







12x24" Shower and Tub Tiles





Pure White

Quartz Countertops



Bathroom Sink

Vanity undermount white sink