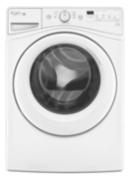

Vogue Ceramic White Wave

Kitchen Faucet

Single handle pull-down gooseneck kitchen faucet in chrome

Whirlpool Front Load Washer

With intuitive touch controls

Whirlpool Front Load Dryer

With Accudry intuitive touch controls