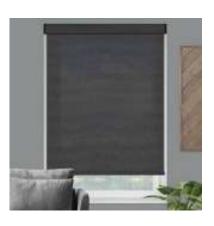

Single handle brushed nickle faucet

Vanity Mirror

LED bathroom vanity mirror

Lawson Freestanding Bathtub

60" wide by 36" deep

Roller Shade Window Treatments

Modernroller shade window treatments on all windows.