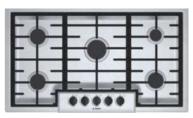

ad Washer

With intuitive touch controls



Whirlpool Front Load Dryer

With Accudry intuitive touch controls







12x24" Shower and Tub Tiles





Pure White

Quartz Countertops



Bathroom Sink

Vanity undermount white sink



Kembler - Kemlam

Kembler Lam - Oak Pewter wood-look flooring



Bathroom Faucet

Single handle brushed nickle faucet



Vanity Mirror

LED bathroom vanity mirror



Lawson Freestanding Bathtub

60" wide by 36" deep



Roller Shade Window Treatments

Modernroller shade window treatments on all windows.







Kitchen Backsplash

Thorntree - Epic - Apuano Gloss



JennAir Refrigerator



Porcelain Tile

Hearth Smoke 63x126" Tile for Fireplace



JennAir Dishwasher with Sensor Cycle



Master Bath Vanity Wall

12x24" Classico Tiles for Master Bathroom Vanity Wall



## JennAir Range

Stainless stell 4-burner 36" wide range



## JennAir Warming Drawer

Stainless steel, 30" warming drawer



Towel Ring

Satin Nickel Towel Ring for Bathroom