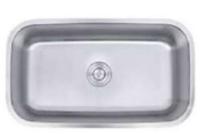

Kitchen Sink

Extra large 30" stainless steel, single basin, undermount kitchen sink.

Modern Hardware

Brushed nickel pull tabs Bottom cabinets ONLY

Modern Cabinet

Grey Cashmere Kitchen Base Wood Cabinets

Kitchen Backsplash