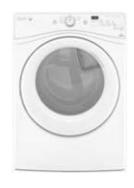

Vogue Ceramic White Wave

Kitchen Faucet

Single handle pull-down gooseneck kitchen faucet in chrome

Whirlpool Front Load Washer

With intuitive touch controls

Whirlpool Front Load Dryer

With Accudry intuitive touch controls