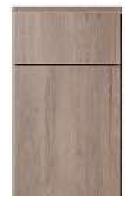

Kitchen Sink

Extra large 30" stainless steel, single basin, undermount kitchen sink.

Modern Hardware

Brushed nickel pull tabs Bottom cabinets ONLY

Modern Cabinet

Grey Cashmere Kitchen Base Wood Cabinets

Kitchen Backsplash