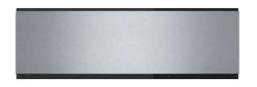

## JennAir Warming Drawer

Stainless steel, 30" warming drawer

Towel Ring

Satin Nickel Towel Ring for Bathroom