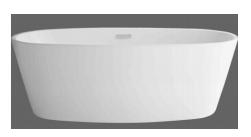

Single handle brushed nickle faucet

Vanity Mirror

LED bathroom vanity mirror

Lawson Freestanding Bathtub

60" wide by 36" deep

Roller Shade Window Treatments

Modernroller shade window treatments on all windows.