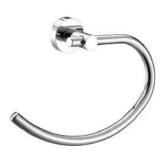

## JennAir Warming Drawer

Stainless steel, 30" warming drawer

Towel Ring

Satin Nickel Towel Ring for Bathroom