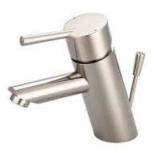

Single handle brushed nickle faucet

Vanity Mirror

LED bathroom vanity mirror

Lawson Freestanding Bathtub

60" wide by 36" deep

Roller Shade Window Treatments

Modernroller shade window treatments on all windows.