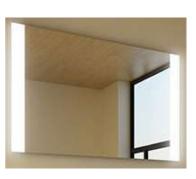

Single handle brushed nickle faucet

Vanity Mirror

LED bathroom vanity mirror

Lawson Freestanding Bathtub

60" wide by 36" deep

Roller Shade Window Treatments

Modernroller shade window treatments on all windows.